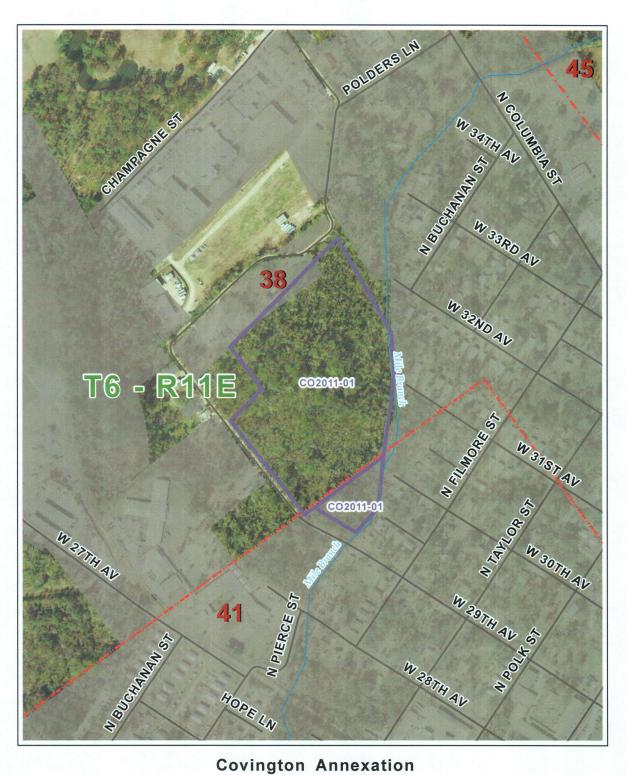

WHEREAS, the CITY OF COVINGTON is contemplating annexation of 15.5 acres of land more or less, owned by Victor Smeltz/ Renaissance Neighborhood Development Corp., being a 14.3 Acre Parcel located in Section 38, Township 6 South, Range 11 East, bounded by Mile Branch Creek, North Filmore, West 29th Avenue, Polders Lane, Site No. 2, and a 1.2 acre parcel located across a portion of Squares 2908 and 2909 and a portion of Pierce Street, and being located in Section 41, Township 6 South, Range 11 East, City of Covington, St Tammany Parish, LA., Ward 3, District 3 (see attachments for complete description); and

WHEREAS, the property **is not** developed and the proposed annexation **would not** result in a split of the sales tax revenues, and all sales tax revenue accrues to the City.

THE PARISH OF ST. TAMMANY HEREBY RESOLVES to Concur/Not Concur with the CITY OF COVINGTON annexation and rezoning of 15.5 acres of land more or less, Being a 14.3 Acre Parcel located in Section 38, Township 6 South, Range 11 East, bounded by Mile Branch Creek, North Filmore, West 29th Avenue, Polders Lane, Site No. 2, and a 1.2 acre parcel located across a portion of Squares 2908 and 2909 and a portion of Pierce Street, and being located in Section 41, Township 6 South, Range 11 East, City of Covington, St Tammany Parish, LA. from Parish PUD Planned Unit Development District to CITY OF COVINGTON PRD Planned Residential District District in accordance with the April 1, 2003 Annexation Agreement between the Parish and the CITY OF COVINGTON.

## CO2011-01

RESOLUTION TO CONCUR/NOT CONCUR WITH THE CITY OF COVINGTON ANNEXATION AND REZONING OF 15.5 ACRES OF LAND MORE OR LESS FROM PARISH PUD PLANNED UNIT DEVELOPMENT DISTRICT TO CITY OF COVINGTON PRD PLANNED RESIDENTIAL DISTRICT DISTRICT WHICH PROPERTY BEING A 14.3 ACRE PARCEL LOCATED IN SECTION 38, TOWNSHIP 6 SOUTH, RANGE 11 EAST BOUNDED BY MILE BRANCH CREEK, NORTH FILMORE, WEST 29TH AVENUE, POLDERS LANE, SITE NO. 2 AND A 1.2 ACRE PARCEL LOCATED ACROSS A PORTION OF SQUARES 2908 AND 2909 AND A PORTION OF PIERCE STREET, AND BEING LOCATED IN SECTION 41, TOWNSHIP 6 SOUTH, RANGE 11 EAST, CITY OF COVINGTON, ST TAMMANY PARISH, LA., WARD 3, DISTRICT 3.

|                                                                                                                                                                                                                                                                                                                                                                                                                                                                                                                                                                                                                                                                                                                                                                                                                                                                                                                                                                                                                                                                                                                                                                                                                                                                                                                                                                                                                                                                                                                                                                                                                                                                                                                                                                                                                                                                                                                                                                                                                                                                                                                                | City:     | Covington                                                 | City Case No: p                             | rocessing: july agend | da Staff Referen | ce  CO2011-0     | 11                                                                                                                                                                                                                                                                                                                                                                                                                                                                                                                                                                                                                                                                                                                                                                                                                                                                                                                                                                                                                                                                                                                                                                                                                                                                                                                                                                                                                                                                                                                                                                                                                                                                                                                                                                                                                                                                                                                                                                                                                                                                                                                             |
|--------------------------------------------------------------------------------------------------------------------------------------------------------------------------------------------------------------------------------------------------------------------------------------------------------------------------------------------------------------------------------------------------------------------------------------------------------------------------------------------------------------------------------------------------------------------------------------------------------------------------------------------------------------------------------------------------------------------------------------------------------------------------------------------------------------------------------------------------------------------------------------------------------------------------------------------------------------------------------------------------------------------------------------------------------------------------------------------------------------------------------------------------------------------------------------------------------------------------------------------------------------------------------------------------------------------------------------------------------------------------------------------------------------------------------------------------------------------------------------------------------------------------------------------------------------------------------------------------------------------------------------------------------------------------------------------------------------------------------------------------------------------------------------------------------------------------------------------------------------------------------------------------------------------------------------------------------------------------------------------------------------------------------------------------------------------------------------------------------------------------------|-----------|-----------------------------------------------------------|---------------------------------------------|-----------------------|------------------|------------------|--------------------------------------------------------------------------------------------------------------------------------------------------------------------------------------------------------------------------------------------------------------------------------------------------------------------------------------------------------------------------------------------------------------------------------------------------------------------------------------------------------------------------------------------------------------------------------------------------------------------------------------------------------------------------------------------------------------------------------------------------------------------------------------------------------------------------------------------------------------------------------------------------------------------------------------------------------------------------------------------------------------------------------------------------------------------------------------------------------------------------------------------------------------------------------------------------------------------------------------------------------------------------------------------------------------------------------------------------------------------------------------------------------------------------------------------------------------------------------------------------------------------------------------------------------------------------------------------------------------------------------------------------------------------------------------------------------------------------------------------------------------------------------------------------------------------------------------------------------------------------------------------------------------------------------------------------------------------------------------------------------------------------------------------------------------------------------------------------------------------------------|
| Location: Being a 14.3 Acre Parcel located in Section 38, Township 6 South, Range 11 East bounded by Mile Branch Creek, North Filmore, West 29th Avenue, Polders Lane, Site No. 2 and a 1.2 acre parcel located across a portion of Squares 2908 and 2909 and a portion of Pierce Street, and being located in Section 41, Township 6 South, Range 11 East, City  Existing   undeveloped Use: Size:   15.5 Acres   District:  Parish   PUD Planned Unit Development   Zoning   City   PRD Planned Residential District   Zoning: Subdivision: The Groves at Mile Branch Rd  Population: Concur w/ Concur w |           |                                                           |                                             | Prior                 | rity 1           |                  |                                                                                                                                                                                                                                                                                                                                                                                                                                                                                                                                                                                                                                                                                                                                                                                                                                                                                                                                                                                                                                                                                                                                                                                                                                                                                                                                                                                                                                                                                                                                                                                                                                                                                                                                                                                                                                                                                                                                                                                                                                                                                                                                |
| Location: Being a 14.3 Acre Parcel located in Section 38, Township 6 South, Range 11 East bounded by Mile Branch Creek, North Filmore, West 29th Avenue, Polders Lane, Site No. 2 and a 1.2 acre parcel located across a portion of Squares 2908 and 2909 and a portion of Pierce Street, and being located in JSection 41, Township 6 South, Range 11 East, City  Existing Undeveloped Use: Size: 15.5 Acres  Parish Zoning City PRD Planned Unit Development Zoning: Subdivision: The Groves at Mile Branch Rd PDU Planned Unit Development Zoning City Zoning: Subdivision: The Groves at Mile Branch Rd PDU Planned Unit Development Zoning City Zoning: Subdivision: The Groves at Mile Branch Rd PDU Planned Unit Development Zoning City Zoning: Subdivision: The Groves at Mile Branch Rd PDU Planned Unit Development Zoning Zoning: Subdivision: The Groves at Mile Branch Rd PDU Planned Unit Development Zoning Zoning: Subdivision: The Groves at Mile Branch Rd PDU Planned Unit Development Zoning Zoning: Subdivision: The Groves at Mile Branch Rd PDU Planned Unit Development Zoning Zoning: Subdivision: The Groves at Mile Branch Rd PDU Planned Unit Development Zoning Zoning: Subdivision: The Groves at Mile Branch Rd PDU Planned Unit Development Zoning Zoning: Subdivision: The Groves at Mile Branch Rd PDU Planned Unit Development                                                                                                                                                                                                                                                                                                                                                                                                                                                                                                                                                                                                                                                                                                                                                             |           |                                                           | LIIIC                                       |                       |                  |                  |                                                                                                                                                                                                                                                                                                                                                                                                                                                                                                                                                                                                                                                                                                                                                                                                                                                                                                                                                                                                                                                                                                                                                                                                                                                                                                                                                                                                                                                                                                                                                                                                                                                                                                                                                                                                                                                                                                                                                                                                                                                                                                                                |
| Township 6 South, Range 11 East bounded by Mile Branch Creek, North Filmore, West 29th Avenue, Polders Lane, Site No. 2 and a 1.2 acre parcel located across a portion of Squares 2908 and 2909 and a portion of Pierce Street, and being located in Section 41, Township 6 South, Range 11 East, City  Existing   undeveloped Use: Size:   15.5 Acres                                                                                                                                                                                                                                                                                                                                                                                                                                                                                                                                                                                                                                                                                                                                                                                                                                                                                                                                                                                                                                                                                                                                                                                                                                                                                                                                                                                                                                                                                                                                                                                                                                                                                                                                                                         |           | •                                                         |                                             |                       | . District:      |                  |                                                                                                                                                                                                                                                                                                                                                                                                                                                                                                                                                                                                                                                                                                                                                                                                                                                                                                                                                                                                                                                                                                                                                                                                                                                                                                                                                                                                                                                                                                                                                                                                                                                                                                                                                                                                                                                                                                                                                                                                                                                                                                                                |
| Branch Creek, North Filmore, West 29th Avenue, Polders Lane, Site No. 2 and a 1.2 acre parcel located across a portion of Squares 2908 and 2909 and a portion of Pierce Street, and being located in Section 41, Township 6 South, Range 11 East, City  Existing   undeveloped   Undevelop | Location: | Township 6 South, Range                                   | 11 East bounded by Mile                     |                       | PUD Planned Unit | : Development    |                                                                                                                                                                                                                                                                                                                                                                                                                                                                                                                                                                                                                                                                                                                                                                                                                                                                                                                                                                                                                                                                                                                                                                                                                                                                                                                                                                                                                                                                                                                                                                                                                                                                                                                                                                                                                                                                                                                                                                                                                                                                                                                                |
| and a portion of Pierce Street, and being located in Section 41, Township 6 South, Range 11 East, City    Section 41, Township 6 South, Range 11 East, City    Undeveloped   Undeveloped   Use:   Population:   Concur:                                                                                                                                                                                                                                                                                                                                                                                                                                                                                                                                                                                                                                                                                                                                                                                                                                                                                                                                                                                                                                                                                                                                                                                                                                                                                                                                                                                                                                                                                                                                                                                                                                                                                                                                                                                                                                                                                                        |           | Branch Creek, North Filmor<br>Polders Lane, Site No. 2 ar | e, West 29th Avenue,<br>d a 1.2 acre parcel | City                  | PRD Planned Res  | idential Distric | t                                                                                                                                                                                                                                                                                                                                                                                                                                                                                                                                                                                                                                                                                                                                                                                                                                                                                                                                                                                                                                                                                                                                                                                                                                                                                                                                                                                                                                                                                                                                                                                                                                                                                                                                                                                                                                                                                                                                                                                                                                                                                                                              |
| Existing   undeveloped   Intensification   Concur w/ Con |           | and a portion of Pierce Str                               | eet, and being located ir                   | ) Subdivision.        | The Groves at Mi | le Branch Rd     |                                                                                                                                                                                                                                                                                                                                                                                                                                                                                                                                                                                                                                                                                                                                                                                                                                                                                                                                                                                                                                                                                                                                                                                                                                                                                                                                                                                                                                                                                                                                                                                                                                                                                                                                                                                                                                                                                                                                                                                                                                                                                                                                |
| Use: Population: Concur: Size: 15.5 Acres Annex Status: Processing Sales                                                                                                                                                                                                                                                                                                                                                                                                                                                                                                                                                                                                                                                                                                                                                                                                                                                                                                                                                                                                                                                                                                                                                                                                                                                                                                                                                                                                                                                                                                                                                                                                                                                                                                                                                                                                                                                                                                                                                                                                                                                       |           | Joeddon 12, Tomana P                                      |                                             |                       | Intens           | sification       | Concur w/ C                                                                                                                                                                                                                                                                                                                                                                                                                                                                                                                                                                                                                                                                                                                                                                                                                                                                                                                                                                                                                                                                                                                                                                                                                                                                                                                                                                                                                                                                                                                                                                                                                                                                                                                                                                                                                                                                                                                                                                                                                                                                                                                    |
| Annex Status: Processing Sales                                                                                                                                                                                                                                                                                                                                                                                                                                                                                                                                                                                                                                                                                                                                                                                                                                                                                                                                                                                                                                                                                                                                                                                                                                                                                                                                                                                                                                                                                                                                                                                                                                                                                                                                                                                                                                                                                                                                                                                                                                                                                                 | _         | undeveloped                                               |                                             | Population:           | C                | oncur:           | Parametric Control Con |
|                                                                                                                                                                                                                                                                                                                                                                                                                                                                                                                                                                                                                                                                                                                                                                                                                                                                                                                                                                                                                                                                                                                                                                                                                                                                                                                                                                                                                                                                                                                                                                                                                                                                                                                                                                                                                                                                                                                                                                                                                                                                                                                                | Size      | 15.5 Acres                                                |                                             | Annov Status          | Processing       | Sales [          | i de la companya de l |
|                                                                                                                                                                                                                                                                                                                                                                                                                                                                                                                                                                                                                                                                                                                                                                                                                                                                                                                                                                                                                                                                                                                                                                                                                                                                                                                                                                                                                                                                                                                                                                                                                                                                                                                                                                                                                                                                                                                                                                                                                                                                                                                                | STR       | Sect 38 & 41, T-6-S,R-1                                   |                                             | MITTIER STATUS.       | processing       | 1                |                                                                                                                                                                                                                                                                                                                                                                                                                                                                                                                                                                                                                                                                                                                                                                                                                                                                                                                                                                                                                                                                                                                                                                                                                                                                                                                                                                                                                                                                                                                                                                                                                                                                                                                                                                                                                                                                                                                                                                                                                                                                                                                                |
|                                                                                                                                                                                                                                                                                                                                                                                                                                                                                                                                                                                                                                                                                                                                                                                                                                                                                                                                                                                                                                                                                                                                                                                                                                                                                                                                                                                                                                                                                                                                                                                                                                                                                                                                                                                                                                                                                                                                                                                                                                                                                                                                | dinance:  | ty Actions City                                           | Date:                                       | Resolution:           |                  | Council<br>Date: |                                                                                                                                                                                                                                                                                                                                                                                                                                                                                                                                                                                                                                                                                                                                                                                                                                                                                                                                                                                                                                                                                                                                                                                                                                                                                                                                                                                                                                                                                                                                                                                                                                                                                                                                                                                                                                                                                                                                                                                                                                                                                                                                |