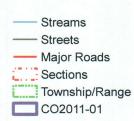

WHEREAS, the CITY OF COVINGTON is contemplating annexation of 15.5 acres of land more or less, owned by Victor Smeltz/ Renaissance Neighborhood Development Corp., being a 14.3 Acre Parcel located in Section 38, Township 6 South, Range 11 East, bounded by Mile Branch Creek, North Filmore, West 29th Avenue, Polders Lane, Site No. 2, and a 1.2 acre parcel located across a portion of Squares 2908 and 2909 and a portion of Pierce Street, and being located in Section 41, Township 6 South, Range 11 East, City of Covington, St Tammany Parish, LA., Ward 3, District 3 (see attachments for complete description); and

WHEREAS, the property **is not** developed and the proposed annexation **would not** result in a split of the sales tax revenues, and all sales tax revenue accrues to the City.

THE PARISH OF ST. TAMMANY HEREBY RESOLVES to Concur/Not Concur with the CITY OF COVINGTON annexation and rezoning of 15.5 acres of land more or less, Being a 14.3 Acre Parcel located in Section 38, Township 6 South, Range 11 East, bounded by Mile Branch Creek, North Filmore, West 29th Avenue, Polders Lane, Site No. 2, and a 1.2 acre parcel located across a portion of Squares 2908 and 2909 and a portion of Pierce Street, and being located in Section 41, Township 6 South, Range 11 East, City of Covington, St Tammany Parish, LA. from Parish PUD Planned Unit Development District to CITY OF COVINGTON PRD Planned Residential District District in accordance with the April 1, 2003 Annexation Agreement between the Parish and the CITY OF COVINGTON.

## CO2011-01

RESOLUTION TO CONCUR/NOT CONCUR WITH THE CITY OF COVINGTON ANNEXATION AND REZONING OF 15.5 ACRES OF LAND MORE OR LESS FROM PARISH PUD PLANNED UNIT DEVELOPMENT DISTRICT TO CITY OF COVINGTON PRD PLANNED RESIDENTIAL DISTRICT DISTRICT WHICH PROPERTY BEING A 14.3 ACRE PARCEL LOCATED IN SECTION 38, TOWNSHIP 6 SOUTH, RANGE 11 EAST BOUNDED BY MILE BRANCH CREEK, NORTH FILMORE, WEST 29TH AVENUE, POLDERS LANE, SITE NO. 2 AND A 1.2 ACRE PARCEL LOCATED ACROSS A PORTION OF SQUARES 2908 AND 2909 AND A PORTION OF PIERCE STREET, AND BEING LOCATED IN SECTION 41, TOWNSHIP 6 SOUTH, RANGE 11 EAST, CITY OF COVINGTON, ST TAMMANY PARISH, LA., WARD 3, DISTRICT 3.

|                                                                                                                                                                                                                                                                                                                                                                                                                                                                                                                                                                                                                                                                                                                                                                                                                                                                                                                                                                                                                                                                                                                                                                                                                                                                                                                                                                                                                                                                                                                                                                                                                                                                                                                                                                                                                                                                                                                                                                                                                                                                                                                                | City:     | Covington                                                 | City Case No: p                             | rocessing: july agend | da Staff Referen | ce  CO2011-0     | 11                                                                                                                                                                                                                                                                                                                                                                                                                                                                                                                                                                                                                                                                                                                                                                                                                                                                                                                                                                                                                                                                                                                                                                                                                                                                                                                                                                                                                                                                                                                                                                                                                                                                                                                                                                                                                                                                                                                                                                                                                                                                                                                             |
|--------------------------------------------------------------------------------------------------------------------------------------------------------------------------------------------------------------------------------------------------------------------------------------------------------------------------------------------------------------------------------------------------------------------------------------------------------------------------------------------------------------------------------------------------------------------------------------------------------------------------------------------------------------------------------------------------------------------------------------------------------------------------------------------------------------------------------------------------------------------------------------------------------------------------------------------------------------------------------------------------------------------------------------------------------------------------------------------------------------------------------------------------------------------------------------------------------------------------------------------------------------------------------------------------------------------------------------------------------------------------------------------------------------------------------------------------------------------------------------------------------------------------------------------------------------------------------------------------------------------------------------------------------------------------------------------------------------------------------------------------------------------------------------------------------------------------------------------------------------------------------------------------------------------------------------------------------------------------------------------------------------------------------------------------------------------------------------------------------------------------------|-----------|-----------------------------------------------------------|---------------------------------------------|-----------------------|------------------|------------------|--------------------------------------------------------------------------------------------------------------------------------------------------------------------------------------------------------------------------------------------------------------------------------------------------------------------------------------------------------------------------------------------------------------------------------------------------------------------------------------------------------------------------------------------------------------------------------------------------------------------------------------------------------------------------------------------------------------------------------------------------------------------------------------------------------------------------------------------------------------------------------------------------------------------------------------------------------------------------------------------------------------------------------------------------------------------------------------------------------------------------------------------------------------------------------------------------------------------------------------------------------------------------------------------------------------------------------------------------------------------------------------------------------------------------------------------------------------------------------------------------------------------------------------------------------------------------------------------------------------------------------------------------------------------------------------------------------------------------------------------------------------------------------------------------------------------------------------------------------------------------------------------------------------------------------------------------------------------------------------------------------------------------------------------------------------------------------------------------------------------------------|
| Location: Being a 14.3 Acre Parcel located in Section 38, Township 6 South, Range 11 East bounded by Mile Branch Creek, North Filmore, West 29th Avenue, Polders Lane, Site No. 2 and a 1.2 acre parcel located across a portion of Squares 2908 and 2909 and a portion of Pierce Street, and being located in Section 41, Township 6 South, Range 11 East, City  Existing   undeveloped Use: Size:   15.5 Acres   District:  Parish   PUD Planned Unit Development   Zoning   City   PRD Planned Residential District   Zoning: Subdivision: The Groves at Mile Branch Rd  Population: Concur w/ Concur w |           |                                                           |                                             | Prior                 | rity 1           |                  |                                                                                                                                                                                                                                                                                                                                                                                                                                                                                                                                                                                                                                                                                                                                                                                                                                                                                                                                                                                                                                                                                                                                                                                                                                                                                                                                                                                                                                                                                                                                                                                                                                                                                                                                                                                                                                                                                                                                                                                                                                                                                                                                |
| Location: Being a 14.3 Acre Parcel located in Section 38, Township 6 South, Range 11 East bounded by Mile Branch Creek, North Filmore, West 29th Avenue, Polders Lane, Site No. 2 and a 1.2 acre parcel located across a portion of Squares 2908 and 2909 and a portion of Pierce Street, and being located in JSection 41, Township 6 South, Range 11 East, City  Existing Undeveloped Use: Size: 15.5 Acres  Parish Zoning City PRD Planned Unit Development Zoning: Subdivision: The Groves at Mile Branch Rd PDU Planned Unit Development Zoning City Zoning: Subdivision: The Groves at Mile Branch Rd PDU Planned Unit Development Zoning City Zoning: Subdivision: The Groves at Mile Branch Rd PDU Planned Unit Development Zoning City Zoning: Subdivision: The Groves at Mile Branch Rd PDU Planned Unit Development Zoning Zoning: Subdivision: The Groves at Mile Branch Rd PDU Planned Unit Development Zoning Zoning: Subdivision: The Groves at Mile Branch Rd PDU Planned Unit Development Zoning Zoning: Subdivision: The Groves at Mile Branch Rd PDU Planned Unit Development Zoning Zoning: Subdivision: The Groves at Mile Branch Rd PDU Planned Unit Development Zoning Zoning: Subdivision: The Groves at Mile Branch Rd PDU Planned Unit Development Zoning Zoning: Subdivision: The Groves at Mile Branch Rd PDU Planned Unit Development                                                                                                                                                                                                                                                                                                                                                                                                                                                                                                                                                                                                                                                                                                                                                             |           |                                                           | LIIIC                                       |                       |                  |                  |                                                                                                                                                                                                                                                                                                                                                                                                                                                                                                                                                                                                                                                                                                                                                                                                                                                                                                                                                                                                                                                                                                                                                                                                                                                                                                                                                                                                                                                                                                                                                                                                                                                                                                                                                                                                                                                                                                                                                                                                                                                                                                                                |
| Township 6 South, Range 11 East bounded by Mile Branch Creek, North Filmore, West 29th Avenue, Polders Lane, Site No. 2 and a 1.2 acre parcel located across a portion of Squares 2908 and 2909 and a portion of Pierce Street, and being located in Section 41, Township 6 South, Range 11 East, City  Existing   undeveloped Use: Size:   15.5 Acres                                                                                                                                                                                                                                                                                                                                                                                                                                                                                                                                                                                                                                                                                                                                                                                                                                                                                                                                                                                                                                                                                                                                                                                                                                                                                                                                                                                                                                                                                                                                                                                                                                                                                                                                                                         |           | •                                                         |                                             |                       | . District:      |                  |                                                                                                                                                                                                                                                                                                                                                                                                                                                                                                                                                                                                                                                                                                                                                                                                                                                                                                                                                                                                                                                                                                                                                                                                                                                                                                                                                                                                                                                                                                                                                                                                                                                                                                                                                                                                                                                                                                                                                                                                                                                                                                                                |
| Branch Creek, North Filmore, West 29th Avenue, Polders Lane, Site No. 2 and a 1.2 acre parcel located across a portion of Squares 2908 and 2909 and a portion of Pierce Street, and being located in Section 41, Township 6 South, Range 11 East, City  Existing   undeveloped   Undevelop | Location: | Township 6 South, Range                                   | 11 East bounded by Mile                     |                       | PUD Planned Unit | : Development    |                                                                                                                                                                                                                                                                                                                                                                                                                                                                                                                                                                                                                                                                                                                                                                                                                                                                                                                                                                                                                                                                                                                                                                                                                                                                                                                                                                                                                                                                                                                                                                                                                                                                                                                                                                                                                                                                                                                                                                                                                                                                                                                                |
| and a portion of Pierce Street, and being located in Section 41, Township 6 South, Range 11 East, City    Section 41, Township 6 South, Range 11 East, City    Undeveloped   Undeveloped   Use:   Population:   Concur:                                                                                                                                                                                                                                                                                                                                                                                                                                                                                                                                                                                                                                                                                                                                                                                                                                                                                                                                                                                                                                                                                                                                                                                                                                                                                                                                                                                                                                                                                                                                                                                                                                                                                                                                                                                                                                                                                                        |           | Branch Creek, North Filmor<br>Polders Lane, Site No. 2 ar | e, West 29th Avenue,<br>d a 1.2 acre parcel | City                  | PRD Planned Res  | idential Distric | t                                                                                                                                                                                                                                                                                                                                                                                                                                                                                                                                                                                                                                                                                                                                                                                                                                                                                                                                                                                                                                                                                                                                                                                                                                                                                                                                                                                                                                                                                                                                                                                                                                                                                                                                                                                                                                                                                                                                                                                                                                                                                                                              |
| Existing   undeveloped   Intensification   Concur w/ Con |           | and a portion of Pierce Str                               | eet, and being located ir                   | ) Subdivision.        | The Groves at Mi | le Branch Rd     |                                                                                                                                                                                                                                                                                                                                                                                                                                                                                                                                                                                                                                                                                                                                                                                                                                                                                                                                                                                                                                                                                                                                                                                                                                                                                                                                                                                                                                                                                                                                                                                                                                                                                                                                                                                                                                                                                                                                                                                                                                                                                                                                |
| Use: Population: Concur: Size: 15.5 Acres Annex Status: Processing Sales                                                                                                                                                                                                                                                                                                                                                                                                                                                                                                                                                                                                                                                                                                                                                                                                                                                                                                                                                                                                                                                                                                                                                                                                                                                                                                                                                                                                                                                                                                                                                                                                                                                                                                                                                                                                                                                                                                                                                                                                                                                       |           | Joeddon 12, Tomana P                                      |                                             |                       | Intens           | sification       | Concur w/ C                                                                                                                                                                                                                                                                                                                                                                                                                                                                                                                                                                                                                                                                                                                                                                                                                                                                                                                                                                                                                                                                                                                                                                                                                                                                                                                                                                                                                                                                                                                                                                                                                                                                                                                                                                                                                                                                                                                                                                                                                                                                                                                    |
| Annex Status: Processing Sales                                                                                                                                                                                                                                                                                                                                                                                                                                                                                                                                                                                                                                                                                                                                                                                                                                                                                                                                                                                                                                                                                                                                                                                                                                                                                                                                                                                                                                                                                                                                                                                                                                                                                                                                                                                                                                                                                                                                                                                                                                                                                                 | _         | undeveloped                                               |                                             | Population:           | C                | oncur:           | Parametric Control Con |
|                                                                                                                                                                                                                                                                                                                                                                                                                                                                                                                                                                                                                                                                                                                                                                                                                                                                                                                                                                                                                                                                                                                                                                                                                                                                                                                                                                                                                                                                                                                                                                                                                                                                                                                                                                                                                                                                                                                                                                                                                                                                                                                                | Size      | 15.5 Acres                                                |                                             | Annov Status          | Processing       | Sales [          | i de la companya de l |
|                                                                                                                                                                                                                                                                                                                                                                                                                                                                                                                                                                                                                                                                                                                                                                                                                                                                                                                                                                                                                                                                                                                                                                                                                                                                                                                                                                                                                                                                                                                                                                                                                                                                                                                                                                                                                                                                                                                                                                                                                                                                                                                                | STR       | Sect 38 & 41, T-6-S,R-1                                   |                                             | MITTIER STATUS.       | processing       | 1                |                                                                                                                                                                                                                                                                                                                                                                                                                                                                                                                                                                                                                                                                                                                                                                                                                                                                                                                                                                                                                                                                                                                                                                                                                                                                                                                                                                                                                                                                                                                                                                                                                                                                                                                                                                                                                                                                                                                                                                                                                                                                                                                                |
|                                                                                                                                                                                                                                                                                                                                                                                                                                                                                                                                                                                                                                                                                                                                                                                                                                                                                                                                                                                                                                                                                                                                                                                                                                                                                                                                                                                                                                                                                                                                                                                                                                                                                                                                                                                                                                                                                                                                                                                                                                                                                                                                | dinance:  | ty Actions City                                           | Date:                                       | Resolution:           |                  | Council<br>Date: |                                                                                                                                                                                                                                                                                                                                                                                                                                                                                                                                                                                                                                                                                                                                                                                                                                                                                                                                                                                                                                                                                                                                                                                                                                                                                                                                                                                                                                                                                                                                                                                                                                                                                                                                                                                                                                                                                                                                                                                                                                                                                                                                |