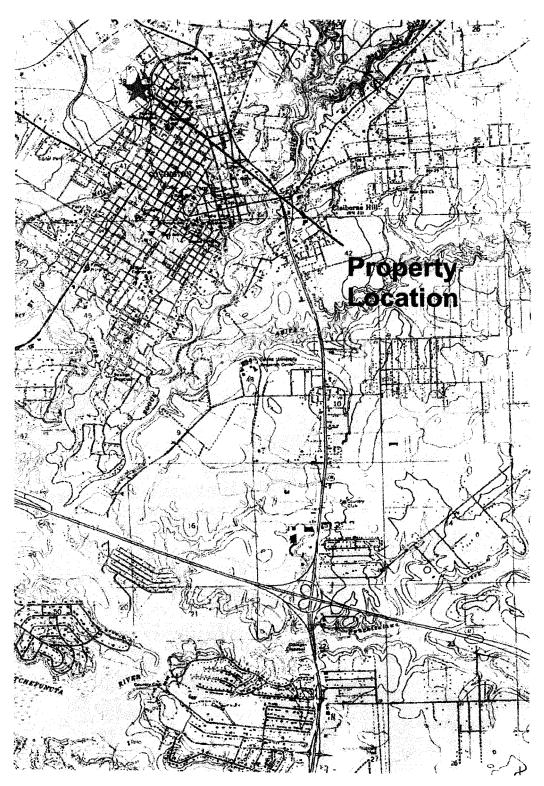

WHEREAS, the CITY OF COVINGTON is contemplating annexation of 15.5 acres of land more or less, owned by Victor Smeltz/ Renaissance Neighborhood Development Corp., being a 14.3 Acre Parcel located in Section 38, Township 6 South, Range 11 East, bounded by Mile Branch Creek, North Filmore, West 29th Avenue, Polders Lane, Site No. 2, and a 1.2 acre parcel located across a portion of Squares 2908 and 2909 and a portion of Pierce Street, and being located in Section 41, Township 6 South, Range 11 East, City of Covington, St Tammany Parish, LA., Ward 3, District 3 (see attachments for complete description); and

## CO2011-01

RESOLUTION TO CONCUR/NOT CONCUR WITH THE CITY OF COVINGTON ANNEXATION AND REZONING OF 15.5 ACRES OF LAND MORE OR LESS FROM PARISH PUD PLANNED UNIT DEVELOPMENT DISTRICT TO CITY OF COVINGTON PRD PLANNED RESIDENTIAL DISTRICT DISTRICT WHICH PROPERTY BEING A 14.3 ACRE PARCEL LOCATED IN SECTION 38, TOWNSHIP 6 SOUTH, RANGE 11 EAST BOUNDED BY MILE BRANCH CREEK, NORTH FILMORE, WEST 29TH AVENUE, POLDERS LANE, SITE NO. 2 AND A 1.2 ACRE PARCEL LOCATED ACROSS A PORTION OF SQUARES 2908 AND 2909 AND A PORTION OF PIERCE STREET, AND BEING LOCATED IN SECTION 41, TOWNSHIP 6 SOUTH, RANGE 11 EAST, CITY OF COVINGTON, ST TAMMANY PARISH, LA., WARD 3, DISTRICT 3.