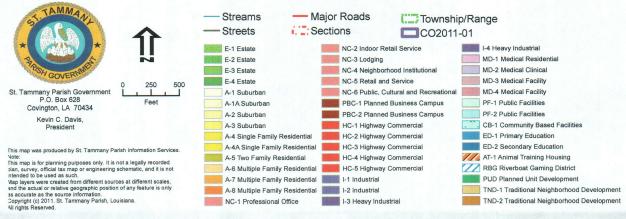

## CO2011-01

RESOLUTION TO CONCUR/NOT CONCUR WITH THE CITY OF COVINGTON ANNEXATION AND REZONING OF 15.5 ACRES OF LAND MORE OR LESS FROM PARISH PUD PLANNED UNIT DEVELOPMENT DISTRICT TO CITY OF COVINGTON PRD PLANNED RESIDENTIAL DISTRICT DISTRICT WHICH PROPERTY BEING A 14.3 ACRE PARCEL LOCATED IN SECTION 38, TOWNSHIP 6 SOUTH, RANGE 11 EAST BOUNDED BY MILE BRANCH CREEK, NORTH FILMORE, WEST 29TH AVENUE, POLDERS LANE, SITE NO. 2 AND A 1.2 ACRE PARCEL LOCATED ACROSS A PORTION OF SQUARES 2908 AND 2909 AND A PORTION OF PIERCE STREET, AND BEING LOCATED IN SECTION 41, TOWNSHIP 6 SOUTH, RANGE 11 EAST, CITY OF COVINGTON, ST TAMMANY PARISH, LA., WARD 3, DISTRICT 3.