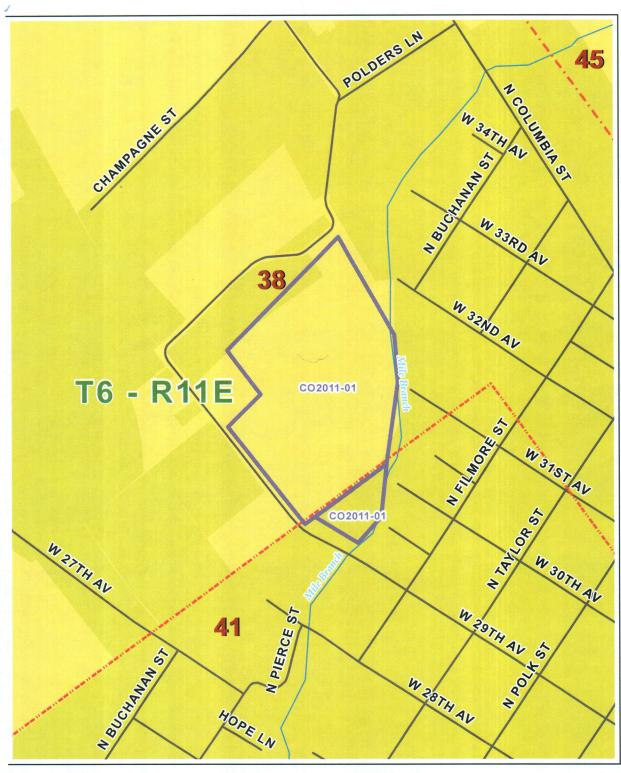

## **RESOLUTION**

**RESOLUTION COUNCIL SERIES NO: C-3153** 

COUNCIL SPONSOR: GOULD/DAVIS PROVIDED BY: CAO

RESOLUTION TO CONCUR/NOT CONCUR WITH THE CITY OF COVINGTON ANNEXATION AND REZONING OF 15.5 ACRES OF LAND MORE OR LESS, FROM PARISH PUD (PLANNED UNIT DEVELOPMENT DISTRICT) TO CITY OF COVINGTON PRD (PLANNED RESIDENTIAL DISTRICT) WHICH PROPERTY BEING A 14.3 ACRE PARCEL LOCATED IN SECTION 38, TOWNSHIP 6 SOUTH, RANGE 11 EAST, BOUNDED BY MILE BRANCH CREEK, NORTH FILMORE, WEST 29TH AVENUE, POLDERS LANE, SITE NO. 2, AND A 1.2 ACRE PARCEL LOCATED ACROSS A PORTION OF SQUARES 2908 AND 2909, AND A PORTION OF PIERCE STREET, AND BEING LOCATED IN SECTION 41, TOWNSHIP 6 SOUTH, RANGE 11 EAST, CITY OF COVINGTON, ST TAMMANY PARISH, LA. (WARD 3, DISTRICT 3)

WHEREAS, the CITY OF COVINGTON is contemplating annexation of 15.5 acres of land more or less, owned by Victor Smeltz/ Renaissance Neighborhood Development Corp., being a 14.3 Acre Parcel located in Section 38, Township 6 South, Range 11 East, bounded by Mile Branch Creek, North Filmore, West 29th Avenue, Polders Lane, Site No. 2, and a 1.2 acre parcel located across a portion of Squares 2908 and 2909 and a portion of Pierce Street, and being located in Section 41, Township 6 South, Range 11 East, City of Covington, St Tammany Parish, LA., Ward 3, District 3 (see attachments for complete description); and

WHEREAS, the property **is not** developed and the proposed annexation **would not** result in a split of the sales tax revenues, and all sales tax revenue accrues to the City.

THE PARISH OF ST. TAMMANY HEREBY RESOLVES to Concur/Not Concur with the CITY OF COVINGTON annexation and rezoning of 15.5 acres of land more or less, Being a 14.3 Acre Parcel located in Section 38, Township 6 South, Range 11 East, bounded by Mile Branch Creek, North Filmore, West 29th Avenue, Polders Lane, Site No. 2, and a 1.2 acre parcel located across a portion of Squares 2908 and 2909 and a portion of Pierce Street, and being located in Section 41, Township 6 South, Range 11 East, City of Covington, St Tammany Parish, LA. from Parish PUD Planned Unit Development District to CITY OF COVINGTON PRD Planned Residential District District in accordance with the April 1, 2003 Annexation Agreement between the Parish and the CITY OF COVINGTON.

## CO2011-01

RESOLUTION TO CONCUR/NOT CONCUR WITH THE CITY OF COVINGTON ANNEXATION AND REZONING OF 15.5 ACRES OF LAND MORE OR LESS FROM PARISH PUD PLANNED UNIT DEVELOPMENT DISTRICT TO CITY OF COVINGTON PRD PLANNED RESIDENTIAL DISTRICT DISTRICT WHICH PROPERTY BEING A 14.3 ACRE PARCEL LOCATED IN SECTION 38, TOWNSHIP 6 SOUTH, RANGE 11 EAST BOUNDED BY MILE BRANCH CREEK, NORTH FILMORE, WEST 29TH AVENUE, POLDERS LANE, SITE NO. 2 AND A 1.2 ACRE PARCEL LOCATED ACROSS A PORTION OF SQUARES 2908 AND 2909 AND A PORTION OF PIERCE STREET, AND BEING LOCATED IN SECTION 41, TOWNSHIP 6 SOUTH, RANGE 11 EAST, CITY OF COVINGTON, ST TAMMANY PARISH, LA., WARD 3, DISTRICT 3.

|                                                                                                                                                                                                                                                                                                                                                                                                                                                                                                                                                                                                                                                                                                                                                                                                                                                                                                                                                                                                                                                                                                                                                                                                                                                                                                                                                                                                                                                                                                                                                                                                                                                                                                                                                                                                                                                                                                                                                                                                                                                                                                                                | City:     | Covington                                                 | City Case No: p                             | rocessing: july agend | da Staff Referen | ce  CO2011-0     | 11                                                                                                                                                                                                                                                                                                                                                                                                                                                                                                                                                                                                                                                                                                                                                                                                                                                                                                                                                                                                                                                                                                                                                                                                                                                                                                                                                                                                                                                                                                                                                                                                                                                                                                                                                                                                                                                                                                                                                                                                                                                                                                                             |
|--------------------------------------------------------------------------------------------------------------------------------------------------------------------------------------------------------------------------------------------------------------------------------------------------------------------------------------------------------------------------------------------------------------------------------------------------------------------------------------------------------------------------------------------------------------------------------------------------------------------------------------------------------------------------------------------------------------------------------------------------------------------------------------------------------------------------------------------------------------------------------------------------------------------------------------------------------------------------------------------------------------------------------------------------------------------------------------------------------------------------------------------------------------------------------------------------------------------------------------------------------------------------------------------------------------------------------------------------------------------------------------------------------------------------------------------------------------------------------------------------------------------------------------------------------------------------------------------------------------------------------------------------------------------------------------------------------------------------------------------------------------------------------------------------------------------------------------------------------------------------------------------------------------------------------------------------------------------------------------------------------------------------------------------------------------------------------------------------------------------------------|-----------|-----------------------------------------------------------|---------------------------------------------|-----------------------|------------------|------------------|--------------------------------------------------------------------------------------------------------------------------------------------------------------------------------------------------------------------------------------------------------------------------------------------------------------------------------------------------------------------------------------------------------------------------------------------------------------------------------------------------------------------------------------------------------------------------------------------------------------------------------------------------------------------------------------------------------------------------------------------------------------------------------------------------------------------------------------------------------------------------------------------------------------------------------------------------------------------------------------------------------------------------------------------------------------------------------------------------------------------------------------------------------------------------------------------------------------------------------------------------------------------------------------------------------------------------------------------------------------------------------------------------------------------------------------------------------------------------------------------------------------------------------------------------------------------------------------------------------------------------------------------------------------------------------------------------------------------------------------------------------------------------------------------------------------------------------------------------------------------------------------------------------------------------------------------------------------------------------------------------------------------------------------------------------------------------------------------------------------------------------|
| Location: Being a 14.3 Acre Parcel located in Section 38, Township 6 South, Range 11 East bounded by Mile Branch Creek, North Filmore, West 29th Avenue, Polders Lane, Site No. 2 and a 1.2 acre parcel located across a portion of Squares 2908 and 2909 and a portion of Pierce Street, and being located in Section 41, Township 6 South, Range 11 East, City  Existing   undeveloped Use: Size:   15.5 Acres   District:  Parish   PUD Planned Unit Development   Zoning   City   PRD Planned Residential District   Zoning: Subdivision: The Groves at Mile Branch Rd  Population: Concur w/ Concur w |           |                                                           |                                             | Prior                 | rity 1           |                  |                                                                                                                                                                                                                                                                                                                                                                                                                                                                                                                                                                                                                                                                                                                                                                                                                                                                                                                                                                                                                                                                                                                                                                                                                                                                                                                                                                                                                                                                                                                                                                                                                                                                                                                                                                                                                                                                                                                                                                                                                                                                                                                                |
| Location: Being a 14.3 Acre Parcel located in Section 38, Township 6 South, Range 11 East bounded by Mile Branch Creek, North Filmore, West 29th Avenue, Polders Lane, Site No. 2 and a 1.2 acre parcel located across a portion of Squares 2908 and 2909 and a portion of Pierce Street, and being located in JSection 41, Township 6 South, Range 11 East, City  Existing Undeveloped Use: Size: 15.5 Acres  Parish Zoning City PRD Planned Unit Development Zoning: Subdivision: The Groves at Mile Branch Rd PDU Planned Unit Development Zoning City Zoning: Subdivision: The Groves at Mile Branch Rd PDU Planned Unit Development Zoning City Zoning: Subdivision: The Groves at Mile Branch Rd PDU Planned Unit Development Zoning City Zoning: Subdivision: The Groves at Mile Branch Rd PDU Planned Unit Development Zoning Zoning: Subdivision: The Groves at Mile Branch Rd PDU Planned Unit Development Zoning Zoning: Subdivision: The Groves at Mile Branch Rd PDU Planned Unit Development Zoning Zoning: Subdivision: The Groves at Mile Branch Rd PDU Planned Unit Development Zoning Zoning: Subdivision: The Groves at Mile Branch Rd PDU Planned Unit Development Zoning Zoning: Subdivision: The Groves at Mile Branch Rd PDU Planned Unit Development Zoning Zoning: Subdivision: The Groves at Mile Branch Rd PDU Planned Unit Development                                                                                                                                                                                                                                                                                                                                                                                                                                                                                                                                                                                                                                                                                                                                                             |           |                                                           | LIIIC                                       |                       |                  |                  |                                                                                                                                                                                                                                                                                                                                                                                                                                                                                                                                                                                                                                                                                                                                                                                                                                                                                                                                                                                                                                                                                                                                                                                                                                                                                                                                                                                                                                                                                                                                                                                                                                                                                                                                                                                                                                                                                                                                                                                                                                                                                                                                |
| Township 6 South, Range 11 East bounded by Mile Branch Creek, North Filmore, West 29th Avenue, Polders Lane, Site No. 2 and a 1.2 acre parcel located across a portion of Squares 2908 and 2909 and a portion of Pierce Street, and being located in Section 41, Township 6 South, Range 11 East, City  Existing   undeveloped Use: Size:   15.5 Acres                                                                                                                                                                                                                                                                                                                                                                                                                                                                                                                                                                                                                                                                                                                                                                                                                                                                                                                                                                                                                                                                                                                                                                                                                                                                                                                                                                                                                                                                                                                                                                                                                                                                                                                                                                         |           | •                                                         |                                             |                       | . District:      |                  |                                                                                                                                                                                                                                                                                                                                                                                                                                                                                                                                                                                                                                                                                                                                                                                                                                                                                                                                                                                                                                                                                                                                                                                                                                                                                                                                                                                                                                                                                                                                                                                                                                                                                                                                                                                                                                                                                                                                                                                                                                                                                                                                |
| Branch Creek, North Filmore, West 29th Avenue, Polders Lane, Site No. 2 and a 1.2 acre parcel located across a portion of Squares 2908 and 2909 and a portion of Pierce Street, and being located in Section 41, Township 6 South, Range 11 East, City  Existing   undeveloped   Undevelop | Location: | Township 6 South, Range                                   | 11 East bounded by Mile                     |                       | PUD Planned Unit | : Development    |                                                                                                                                                                                                                                                                                                                                                                                                                                                                                                                                                                                                                                                                                                                                                                                                                                                                                                                                                                                                                                                                                                                                                                                                                                                                                                                                                                                                                                                                                                                                                                                                                                                                                                                                                                                                                                                                                                                                                                                                                                                                                                                                |
| and a portion of Pierce Street, and being located in Section 41, Township 6 South, Range 11 East, City    Section 41, Township 6 South, Range 11 East, City    Undeveloped   Undeveloped   Use:   Population:   Concur:                                                                                                                                                                                                                                                                                                                                                                                                                                                                                                                                                                                                                                                                                                                                                                                                                                                                                                                                                                                                                                                                                                                                                                                                                                                                                                                                                                                                                                                                                                                                                                                                                                                                                                                                                                                                                                                                                                        |           | Branch Creek, North Filmor<br>Polders Lane, Site No. 2 ar | e, West 29th Avenue,<br>d a 1.2 acre parcel | City                  | PRD Planned Res  | idential Distric | t                                                                                                                                                                                                                                                                                                                                                                                                                                                                                                                                                                                                                                                                                                                                                                                                                                                                                                                                                                                                                                                                                                                                                                                                                                                                                                                                                                                                                                                                                                                                                                                                                                                                                                                                                                                                                                                                                                                                                                                                                                                                                                                              |
| Existing   undeveloped   Intensification   Concur w/ Con |           | and a portion of Pierce Str                               | eet, and being located ir                   | ) Subdivision.        | The Groves at Mi | le Branch Rd     |                                                                                                                                                                                                                                                                                                                                                                                                                                                                                                                                                                                                                                                                                                                                                                                                                                                                                                                                                                                                                                                                                                                                                                                                                                                                                                                                                                                                                                                                                                                                                                                                                                                                                                                                                                                                                                                                                                                                                                                                                                                                                                                                |
| Use: Population: Concur: Size: 15.5 Acres Annex Status: Processing Sales                                                                                                                                                                                                                                                                                                                                                                                                                                                                                                                                                                                                                                                                                                                                                                                                                                                                                                                                                                                                                                                                                                                                                                                                                                                                                                                                                                                                                                                                                                                                                                                                                                                                                                                                                                                                                                                                                                                                                                                                                                                       |           | Joeddon 12, Tomana P                                      |                                             |                       | Intens           | sification       | Concur w/ C                                                                                                                                                                                                                                                                                                                                                                                                                                                                                                                                                                                                                                                                                                                                                                                                                                                                                                                                                                                                                                                                                                                                                                                                                                                                                                                                                                                                                                                                                                                                                                                                                                                                                                                                                                                                                                                                                                                                                                                                                                                                                                                    |
| Annex Status: Processing Sales                                                                                                                                                                                                                                                                                                                                                                                                                                                                                                                                                                                                                                                                                                                                                                                                                                                                                                                                                                                                                                                                                                                                                                                                                                                                                                                                                                                                                                                                                                                                                                                                                                                                                                                                                                                                                                                                                                                                                                                                                                                                                                 | _         | undeveloped                                               |                                             | Population:           | C                | oncur:           | Parametric Control Con |
|                                                                                                                                                                                                                                                                                                                                                                                                                                                                                                                                                                                                                                                                                                                                                                                                                                                                                                                                                                                                                                                                                                                                                                                                                                                                                                                                                                                                                                                                                                                                                                                                                                                                                                                                                                                                                                                                                                                                                                                                                                                                                                                                | Size      | 15.5 Acres                                                |                                             | Annov Status          | Processing       | Sales [          | i de la companya de l |
|                                                                                                                                                                                                                                                                                                                                                                                                                                                                                                                                                                                                                                                                                                                                                                                                                                                                                                                                                                                                                                                                                                                                                                                                                                                                                                                                                                                                                                                                                                                                                                                                                                                                                                                                                                                                                                                                                                                                                                                                                                                                                                                                | STR       | Sect 38 & 41, T-6-S,R-1                                   |                                             | MITTIER STATUS.       | processing       | 1                |                                                                                                                                                                                                                                                                                                                                                                                                                                                                                                                                                                                                                                                                                                                                                                                                                                                                                                                                                                                                                                                                                                                                                                                                                                                                                                                                                                                                                                                                                                                                                                                                                                                                                                                                                                                                                                                                                                                                                                                                                                                                                                                                |
|                                                                                                                                                                                                                                                                                                                                                                                                                                                                                                                                                                                                                                                                                                                                                                                                                                                                                                                                                                                                                                                                                                                                                                                                                                                                                                                                                                                                                                                                                                                                                                                                                                                                                                                                                                                                                                                                                                                                                                                                                                                                                                                                | dinance:  | ty Actions City                                           | Date:                                       | Resolution:           |                  | Council<br>Date: |                                                                                                                                                                                                                                                                                                                                                                                                                                                                                                                                                                                                                                                                                                                                                                                                                                                                                                                                                                                                                                                                                                                                                                                                                                                                                                                                                                                                                                                                                                                                                                                                                                                                                                                                                                                                                                                                                                                                                                                                                                                                                                                                |